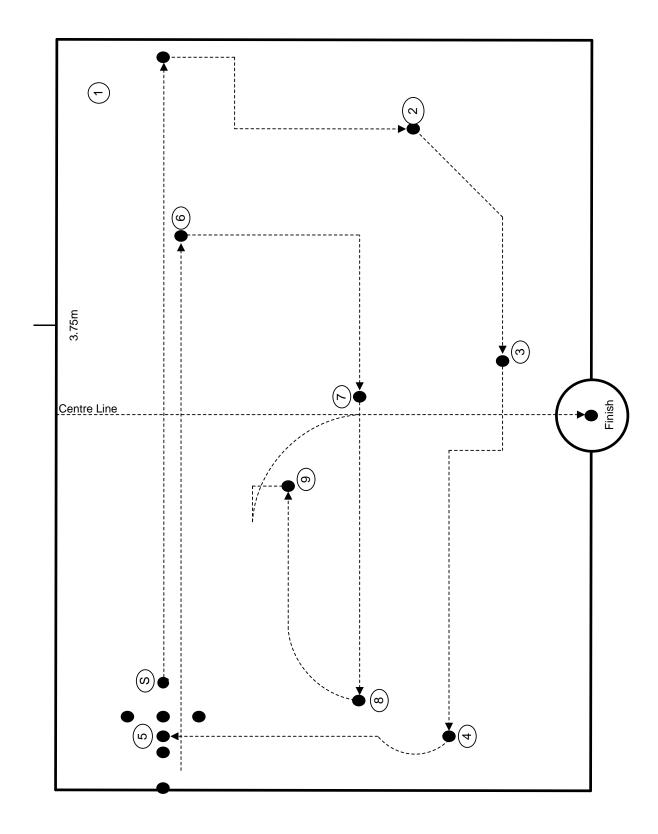

## PLAN OF THE QUICKSTEP/COMPLIMENTS/MOVEMENTS PHASE:

01 July 2023 Page 3 of 14

## START: By the Centre Quick March

| QUICKSTEP/COMPLIMENTS: |                                                                                                                                                                                                                                                                                                                                                                                                                                                                                                                                                                 |  |  |
|------------------------|-----------------------------------------------------------------------------------------------------------------------------------------------------------------------------------------------------------------------------------------------------------------------------------------------------------------------------------------------------------------------------------------------------------------------------------------------------------------------------------------------------------------------------------------------------------------|--|--|
| QUICKSTEP/COMPLII      | MENTS:                                                                                                                                                                                                                                                                                                                                                                                                                                                                                                                                                          |  |  |
| All Members            | March ten paces, halt, pause three beats with the Leader saluting and team members, except No. 1, turning heads to the right in unison during the second paused beat, march ten paces (to complete the 20-pace quickstep course), halt, pause three beats with team members turning heads to the front and the Leader dropping the salute in unison during the second paused beat, march fifteen paces to Disc 1.  From the START, including the step-out pace with the LEFT foot, THIRTY-FIVE paces will be taken to bring the Leader's LEFT foot onto Disc 1. |  |  |
| DISC 1 – 90 DEGREE     | FIXED PIVOT WHEEL                                                                                                                                                                                                                                                                                                                                                                                                                                                                                                                                               |  |  |
| All Members            | Halt                                                                                                                                                                                                                                                                                                                                                                                                                                                                                                                                                            |  |  |
| Leader                 | Mark time eight beats turning evenly 90 degrees to the right, march four paces (arms at sides), halt, pause one beat, pivot 90 degrees to the right on the ball of the left foot, pause one beat, march four paces (arms at sides), halt, pause three beats, mark time four beats turning evenly 90 degrees to left and step out                                                                                                                                                                                                                                |  |  |
| No.1                   | Mark time eight beats turning evenly 90 degrees to the right, march eight regulated paces (arms at sides) to wheel 180 degrees to the right (radius two paces), halt, pause seven beats, mark time four beats turning evenly 90 degrees to the right, pivot 90 degrees to the right on the ball of the right foot and step out                                                                                                                                                                                                                                  |  |  |
| No.2                   | Mark time eight beats turning evenly 90 degrees to the left, march eight regulated paces (arms at sides) to wheel 90 degrees to the left (maintaining distance from No.5 throughout), march eight regulated paces (arms at sides) to wheel 180 degrees to the left, mark time four beats turning evenly 90 degrees to the right and step out                                                                                                                                                                                                                    |  |  |
| No.3                   | Mark time eight beats, march eight regulated paces (arms at sides) to wheel 180 degrees to the right (radius two paces), halt, pause seven beats, mark time four beats, pivot 90 degrees to the left on the ball of the right foot and step out                                                                                                                                                                                                                                                                                                                 |  |  |
| No.4                   | Mark time eight beats, march eight regulated paces (arms at sides) to wheel 90 degrees to the left (maintaining distance from No.5 throughout), march                                                                                                                                                                                                                                                                                                                                                                                                           |  |  |

01 July 2023 Page 4 of 14

|             | eight regulated paces (arms at sides) to wheel 180 degrees to the left, mark time four beats turning evenly 90 degrees to the left, pivot 90 degrees to the right on the ball of the right foot and step out                                                                                                                                                                                             |
|-------------|----------------------------------------------------------------------------------------------------------------------------------------------------------------------------------------------------------------------------------------------------------------------------------------------------------------------------------------------------------------------------------------------------------|
| No.5        | Mark time eight beats, mark time eight beats turning evenly 180 degrees to the left, pause eight beats, mark time four beats turning evenly 90 degrees to the left and step out                                                                                                                                                                                                                          |
| No.6        | Mark time eight beats turning evenly 180 degrees to the left, march eight regulated paces (arms at sides) to wheel 90 degrees to the left (maintaining distance from No.5 throughout), march eight regulated paces (arms at sides) to wheel 180 degrees to the left, mark time four beats turning evenly 90 degrees to the left, pivot 90 degrees to the left on the ball of the right foot and step out |
| No.7        | Mark time eight beats turning evenly 180 degrees to the left, march eight regulated paces (arms at sides) to wheel 180 degrees to the right (radius two paces), halt, pause seven beats, mark time four beats, pivot 90 degrees to the right on the ball of the right foot and step out                                                                                                                  |
| No.8        | Mark time eight beats turning evenly 90 degrees to the right, march eight regulated paces (arms at sides) to wheel 90 degrees to the left, (maintaining distance from No.5 throughout), march eight regulated paces (arms at sides) to wheel 180 degrees to the left, mark time four beats turning evenly 90 degrees to the left and step out                                                            |
| No.9        | Mark time eight beats turning evenly 90 degrees to the left, march eight regulated paces (arms at sides) to wheel 180 degrees to the right (radius two paces), halt, pause seven beats, mark time four beats turning evenly 90 degrees to the right, pivot 90 degrees to the left on the ball of the right foot and step out                                                                             |
| All Members | Including the step-out pace with the LEFT foot, TEN paces will be taken to bring the Leader's RIGHT foot onto Disc 2.                                                                                                                                                                                                                                                                                    |

01 July 2023 Page 5 of 14

| DISC 2 – INCLINE |                                                                                                                         |
|------------------|-------------------------------------------------------------------------------------------------------------------------|
| All Members      | 45 degree right turn, march seven paces (to finish 5 $\times$ 5 of Disc 2), 45 degree right turn and step out           |
| All Members      | Including the step-out pace with the RIGHT foot, EIGHT paces will be taken to bring the Leader's LEFT foot onto Disc 3. |

# Leader Halt, march five paces, halt, pause one beat, pivot 90 degrees to the right on the ball of the left foot and march three paces, halt, pause three beats, pivot 90 degrees to the left on the ball of the right foot and march eight paces, mark time two beats and step out

**DISC 3 - COUNTERMARCH/OPEN FORMATION** 

Nos. 7/8/9

Off-step right turn, march two paces, march four regulated paces (arms at sides) to wheel 180 degrees to the left (radius ½ pace), march seven paces

Nos. 4/5/6

Off-step right turn, march four paces, march four regulated paces (arms at sides) to wheel 180 degrees to the left (radius ½ pace), march five paces

01 July 2023 Page 6 of 14

**DISC 4 - FORM LINES** 

| Nos. 1/2/3  | Off-step right turn, march six paces, march four regulated paces (arms at sides) to wheel 180 degrees to the left (radius ½ pace), march three paces |
|-------------|------------------------------------------------------------------------------------------------------------------------------------------------------|
| Nos. 1/4/7  | Off-step right turn, march eight paces, mark time two beats and step out                                                                             |
| Nos. 2/5/8  | Off-step right turn, march four paces, mark time six beats and step out                                                                              |
| Nos. 3/6/9  | Halt, pivot 90 degrees to the right on the ball of the right foot and mark time ten beats and step out                                               |
| All Members | Including the step out pace with the LEFT foot, EIGHT paces will be taken to bring the Leader's RIGHT foot onto Disc 4.                              |