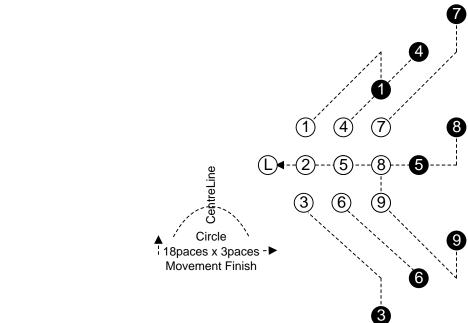

04 July 2023 Page 7 of 14

| All Members                              | Including the step out pace with the LEFT foot, TWELVE paces will be taken to bring the Leader's RIGHT foot onto Disc 5. |
|------------------------------------------|--------------------------------------------------------------------------------------------------------------------------|
| Circle 18paces x 12paces Movement Finish | 7 4 1 8 5 2 9 6 3<br>4 5 6                                                                                               |