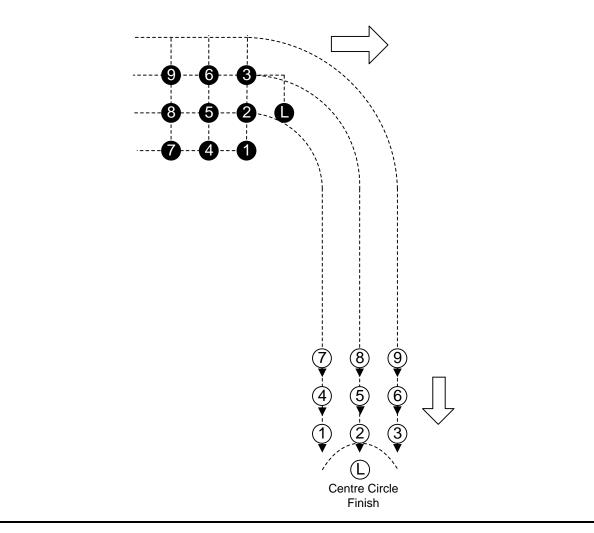

# **DISC 8 - 180 DEGREE FIXED PIVOT WHEEL**

| All Members | Halt                                                                                                                                                                                                                                                                                                                                                     |
|-------------|----------------------------------------------------------------------------------------------------------------------------------------------------------------------------------------------------------------------------------------------------------------------------------------------------------------------------------------------------------|
| No. 1       | Mark time twenty beats turning evenly 180 degrees to the right, turning head to the left on the completion of the first mark time beat, mark time two beats turning head to the new front as the foot descends from the second mark time beat                                                                                                            |
| Nos. 2/3    | March twenty regulated paces (arms at sides) to wheel 180 degrees to the right maintaining the same radius (No.3 four paces and No. 2 two paces) from the pivot throughout, turning heads to the right on completion of the first regulated pace, mark time two beats turning heads to the new front as the foot descends from the second mark time beat |

01 July 2023 Page 11 of 14

| Leader and Nos. 4/5/6/7/8/9 | Pivot on the ball of the right foot to align shoulders to No. 1 on the commencement of the first regulated pace, turning heads right to No. 1 on the completion of the first regulated pace, march twenty regulated paces (arms at sides) to wheel 180 degrees to the right maintaining the same radius from the pivot throughout, mark time two beats pivoting on the ball of the left foot and turning heads to the new front as the foot descends from the second mark time beat. |
|-----------------------------|--------------------------------------------------------------------------------------------------------------------------------------------------------------------------------------------------------------------------------------------------------------------------------------------------------------------------------------------------------------------------------------------------------------------------------------------------------------------------------------|
| All Members                 | Including the step-out pace with the LEFT foot, EIGHT paces will be taken to bring the Leader's RIGHT foot onto Disc 9.                                                                                                                                                                                                                                                                                                                                                              |
|                             |                                                                                                                                                                                                                                                                                                                                                                                                                                                                                      |