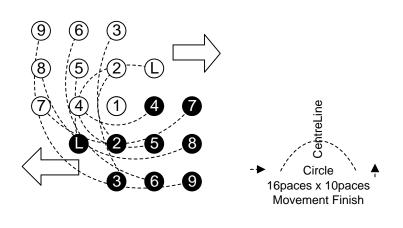

01 July 2023 Page 8 of 14

| All Members                                                                                                                                                                                                                                                                                                                                                                                                                                                                                                                                                                                                                                                                                                                                                                                                                                                                                                                                                                                                                                                                                                                                                                                                                                                                                                                                                                                                                                                                                                                                                                                                                                                                                                                                                                                                                                                                                                                                                                                                                                                                                                                   | Including the step-out pace with the RIGHT foot, THIRTEEN paces will be taken to bring the Leader's RIGHT foot onto Disc 6. |
|-------------------------------------------------------------------------------------------------------------------------------------------------------------------------------------------------------------------------------------------------------------------------------------------------------------------------------------------------------------------------------------------------------------------------------------------------------------------------------------------------------------------------------------------------------------------------------------------------------------------------------------------------------------------------------------------------------------------------------------------------------------------------------------------------------------------------------------------------------------------------------------------------------------------------------------------------------------------------------------------------------------------------------------------------------------------------------------------------------------------------------------------------------------------------------------------------------------------------------------------------------------------------------------------------------------------------------------------------------------------------------------------------------------------------------------------------------------------------------------------------------------------------------------------------------------------------------------------------------------------------------------------------------------------------------------------------------------------------------------------------------------------------------------------------------------------------------------------------------------------------------------------------------------------------------------------------------------------------------------------------------------------------------------------------------------------------------------------------------------------------------|-----------------------------------------------------------------------------------------------------------------------------|
|                                                                                                                                                                                                                                                                                                                                                                                                                                                                                                                                                                                                                                                                                                                                                                                                                                                                                                                                                                                                                                                                                                                                                                                                                                                                                                                                                                                                                                                                                                                                                                                                                                                                                                                                                                                                                                                                                                                                                                                                                                                                                                                               |                                                                                                                             |
| Quinting of the state of the s | cle 23paces •                                                                                                               |
|                                                                                                                                                                                                                                                                                                                                                                                                                                                                                                                                                                                                                                                                                                                                                                                                                                                                                                                                                                                                                                                                                                                                                                                                                                                                                                                                                                                                                                                                                                                                                                                                                                                                                                                                                                                                                                                                                                                                                                                                                                                                                                                               | ▶3                                                                                                                          |

| DISC 6 - SALUTE/SPECIAL TURN |                                                                                                                                              |  |
|------------------------------|----------------------------------------------------------------------------------------------------------------------------------------------|--|
| Leader                       | Right turn, march ten paces (5 paces swinging, 5 paces arms at sides), halt                                                                  |  |
| Nos. 1/2/3                   | March two paces, halt, pause three beats, mark time six beats turning evenly 90 degrees to the right                                         |  |
| Nos. 4/5/6                   | March four paces, halt, pause one beat, mark time six beats turning evenly 90 degrees to the right                                           |  |
| Nos. 7/8/9                   | March six paces, mark time six beats turning evenly 90 degrees to the right                                                                  |  |
| All Members                  | Pause six beats, raising the salute on beat one and dropping on beat four                                                                    |  |
| All Members                  | Special right turn (as detailed below)                                                                                                       |  |
| Beat one (left)              | Pivot 45 degrees to the right on the ball of the left foot and (at the same time) extend the right foot to the line of march (toe to ground) |  |
| Beat two (right)             | Pause one beat                                                                                                                               |  |