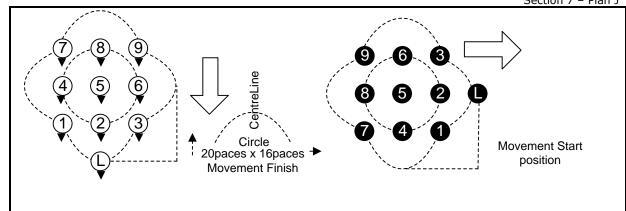

Off-step right turn, march four paces, march four regulated paces (arms at sides) to wheel 180 degrees to the left (radius ½ pace), march five paces

01 July 2023 Page 6 of 14

**DISC 4 - FORM LINES** 

| Nos. 1/2/3  | Off-step right turn, march six paces, march four regulated paces (arms at sides) to wheel 180 degrees to the left (radius ½ pace), march three paces |
|-------------|------------------------------------------------------------------------------------------------------------------------------------------------------|
| Nos. 1/4/7  | Off-step right turn, march eight paces, mark time two beats and step out                                                                             |
| Nos. 2/5/8  | Off-step right turn, march four paces, mark time six beats and step out                                                                              |
| Nos. 3/6/9  | Halt, pivot 90 degrees to the right on the ball of the right foot and mark time ten beats and step out                                               |
| All Members | Including the step out pace with the LEFT foot, EIGHT paces will be taken to bring the Leader's RIGHT foot onto Disc 4.                              |

| All Members | Mark time two beats                                                                                                                                                                                                                        |
|-------------|--------------------------------------------------------------------------------------------------------------------------------------------------------------------------------------------------------------------------------------------|
|             | March seven regulated paces (arms at sides), pivoting on<br>the ball of the right foot to align shoulders to No.1 on the<br>commencement of the first regulated pace, to wheel 90<br>degrees to the right maintaining the same radius from |

|            | commencement of the first regulated pace, to wheel 90 degrees to the right maintaining the same radius from No.1 to finish two paces in front of No.4, mark time one beat, at the conclusion of the mark time beat pivot and step out to the new front |
|------------|--------------------------------------------------------------------------------------------------------------------------------------------------------------------------------------------------------------------------------------------------------|
| Nos. 1/2/3 | Mark time eight beats turning evenly 90 degrees to the right and step out                                                                                                                                                                              |
| Nos. 4/5/6 | March seven regulated paces (arms at sides) to wheel 90 degrees to the right (radius two paces), mark time one beat and step out                                                                                                                       |
| Nos. 7/8/9 | March seven regulated paces (arms at sides) to wheel 90 degrees to the right (radius four paces), mark time one beat and step out                                                                                                                      |

04 July 2023 Page 7 of 14

| All Members                              | Including the step out pace with the LEFT foot, TWELVE paces will be taken to bring the Leader's RIGHT foot onto Disc 5. |
|------------------------------------------|--------------------------------------------------------------------------------------------------------------------------|
| Circle 18paces x 12paces Movement Finish | 7 4 1 8 5 2 9 6 3<br>4 5 6                                                                                               |