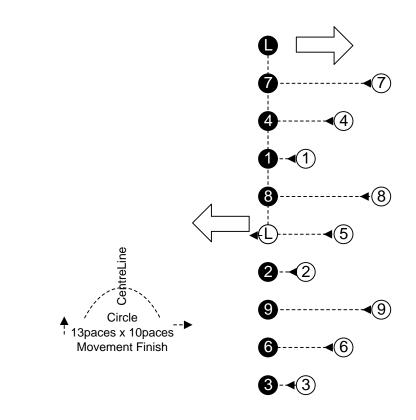

01 July 2023 Page 5 of 14

| DISC 2 – INCLINE |                                                                                                                         |
|------------------|-------------------------------------------------------------------------------------------------------------------------|
| All Members      | 45 degree right turn, march seven paces (to finish 5 $\times$ 5 of Disc 2), 45 degree right turn and step out           |
| All Members      | Including the step-out pace with the RIGHT foot, EIGHT paces will be taken to bring the Leader's LEFT foot onto Disc 3. |

# Leader Halt, march five paces, halt, pause one beat, pivot 90 degrees to the right on the ball of the left foot and march three paces, halt, pause three beats, pivot 90 degrees to the left on the ball of the right foot and march eight paces, mark time two beats and step out