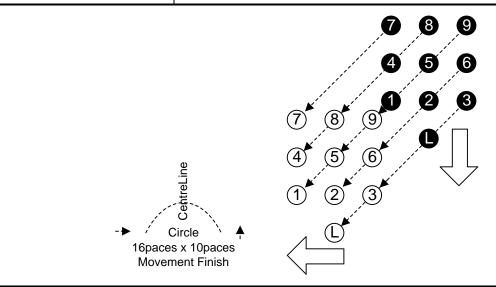

| DISC 5 - LEFT TURNS/FORM LINE |                                                                                                                                                             |  |
|-------------------------------|-------------------------------------------------------------------------------------------------------------------------------------------------------------|--|
| All Members                   | Mark time twelve beats turning evenly 180 degrees to the right                                                                                              |  |
| Leader                        | March one pace, halt, pause two beats, pivot 90 degrees to the left on the ball of the right foot and march fifteen paces, mark time two beats and step out |  |
| No. 7                         | March one pace, left turn, march seventeen paces, mark time two beats and step out                                                                          |  |
| No. 4                         | March three paces, left turn, march fifteen paces, mark time two beats and step out                                                                         |  |
| No. 1                         | March five paces, left turn, march thirteen paces, mark time two beats and step out                                                                         |  |
| No. 8                         | March seven paces, left turn, march eleven paces, mark time two beats and step out                                                                          |  |
| No. 5                         | March nine paces, left turn, march nine paces, mark time two beats and step out                                                                             |  |
| No. 2                         | March eleven paces, left turn, march seven paces, mark time two beats and step out                                                                          |  |
| No. 9                         | March thirteen paces, left turn, march five paces, mark time two beats and step out                                                                         |  |
| No. 6                         | March fifteen paces, left turn, march three paces, mark time two beats and step out                                                                         |  |
| No. 3                         | March seventeen paces, left turn, march one pace, mark time two beats and step out                                                                          |  |

01 July 2023 Page 8 of 14

| All Members                                                                                                                                                                                                                                                                                                                                                                                                                                                                                                                                                                                                                                                                                                                                                                                                                                                                                                                                                                                                                                                                                                                                                                                                                                                                                                                                                                                                                                                                                                                                                                                                                                                                                                                                                                                                                                                                                                                                                                                                                                                                                                                   | Including the step-out pace with the RIGHT foot, THIRTEEN paces will be taken to bring the Leader's RIGHT foot onto Disc 6. |
|-------------------------------------------------------------------------------------------------------------------------------------------------------------------------------------------------------------------------------------------------------------------------------------------------------------------------------------------------------------------------------------------------------------------------------------------------------------------------------------------------------------------------------------------------------------------------------------------------------------------------------------------------------------------------------------------------------------------------------------------------------------------------------------------------------------------------------------------------------------------------------------------------------------------------------------------------------------------------------------------------------------------------------------------------------------------------------------------------------------------------------------------------------------------------------------------------------------------------------------------------------------------------------------------------------------------------------------------------------------------------------------------------------------------------------------------------------------------------------------------------------------------------------------------------------------------------------------------------------------------------------------------------------------------------------------------------------------------------------------------------------------------------------------------------------------------------------------------------------------------------------------------------------------------------------------------------------------------------------------------------------------------------------------------------------------------------------------------------------------------------------|-----------------------------------------------------------------------------------------------------------------------------|
|                                                                                                                                                                                                                                                                                                                                                                                                                                                                                                                                                                                                                                                                                                                                                                                                                                                                                                                                                                                                                                                                                                                                                                                                                                                                                                                                                                                                                                                                                                                                                                                                                                                                                                                                                                                                                                                                                                                                                                                                                                                                                                                               |                                                                                                                             |
| Quinting of the state of the s | cle 23paces •                                                                                                               |
|                                                                                                                                                                                                                                                                                                                                                                                                                                                                                                                                                                                                                                                                                                                                                                                                                                                                                                                                                                                                                                                                                                                                                                                                                                                                                                                                                                                                                                                                                                                                                                                                                                                                                                                                                                                                                                                                                                                                                                                                                                                                                                                               | ▶3                                                                                                                          |