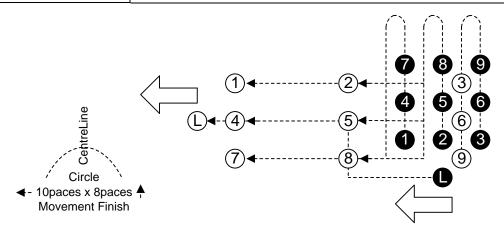

# **DISC 8 - 180 DEGREE FIXED PIVOT WHEEL**

| All Members | Halt                                                                                                                                                                                                                                                                                                                                                     |
|-------------|----------------------------------------------------------------------------------------------------------------------------------------------------------------------------------------------------------------------------------------------------------------------------------------------------------------------------------------------------------|
| No. 1       | Mark time twenty beats turning evenly 180 degrees to the right, turning head to the left on the completion of the first mark time beat, mark time two beats turning head to the new front as the foot descends from the second mark time beat                                                                                                            |
| Nos. 2/3    | March twenty regulated paces (arms at sides) to wheel 180 degrees to the right maintaining the same radius (No.3 four paces and No. 2 two paces) from the pivot throughout, turning heads to the right on completion of the first regulated pace, mark time two beats turning heads to the new front as the foot descends from the second mark time beat |

01 July 2023 Page 11 of 14

| Leader and Nos. 4/5/6/7/8/9 | Pivot on the ball of the right foot to align shoulders to No. 1 on the commencement of the first regulated pace, turning heads right to No. 1 on the completion of the first regulated pace, march twenty regulated paces (arms at sides) to wheel 180 degrees to the right maintaining the same radius from the pivot throughout, mark time two beats pivoting on the ball of the left foot and turning heads to the new front as the foot descends from the second mark time beat. |
|-----------------------------|--------------------------------------------------------------------------------------------------------------------------------------------------------------------------------------------------------------------------------------------------------------------------------------------------------------------------------------------------------------------------------------------------------------------------------------------------------------------------------------|
| All Members                 | Including the step-out pace with the LEFT foot, EIGHT paces will be taken to bring the Leader's RIGHT foot onto Disc 9.                                                                                                                                                                                                                                                                                                                                                              |
|                             |                                                                                                                                                                                                                                                                                                                                                                                                                                                                                      |